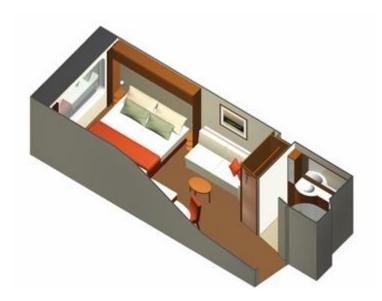

## **OUTSIDE Staterooms (cat. 8)**

**Stateroom:** 177 sq. ft.

## **Features:**

- Ocean view window
- Two beds convertible to queen-size
- Vanity
- Hair dryer
- 32" LCD TV
- Sitting area with sofa
- Some cabins may have a trundle bed